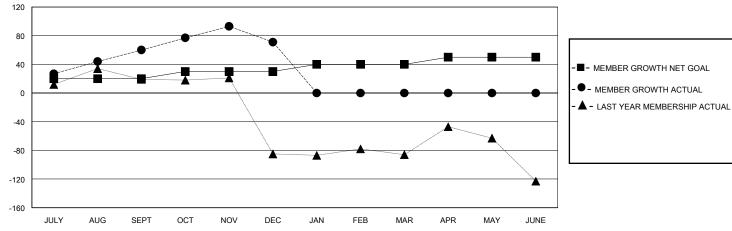

## District 301 B2

GMT: LOCATION PHILIPPINES GMT CA

| •             |               |             |               | • • • • • • • • • • • • • • • • • • • • |                        |                         |                                                    |  |  |
|---------------|---------------|-------------|---------------|-----------------------------------------|------------------------|-------------------------|----------------------------------------------------|--|--|
|               | Club          | s           |               | Members                                 |                        |                         |                                                    |  |  |
|               | RESULTS FOR   | R 2023-2024 |               | RESULTS FOR 2023-2024                   |                        |                         |                                                    |  |  |
| QUARTER       | NEW CLUB GOAL | NEW CLUBS   | DROPPED CLUBS | QUARTER MEME                            | BER GROWTH NET<br>GOAL | MEMBER GROWTH<br>ACTUAL | DROPPED<br>MEMBERS ACTUAL<br>(including transfers) |  |  |
| JULY/AUG/SEPT | 0             | 0           | 0             | JULY/AUG/SEPT                           | 20                     | 92                      | 29                                                 |  |  |
| OCT/NOV/DEC   | 0             | 0           | 0             | OCT/NOV/DEC                             | 10                     | 63                      | 46                                                 |  |  |
| JAN/FEB/MAR   | 2             | 0           | 0             | JAN/FEB/MAR                             | 10                     | 0                       | 0                                                  |  |  |
| APR/MAY/JUNE  | 1             | 0           | 0             | APR/MAY/JUNE                            | 10                     | 0                       | 0                                                  |  |  |

## GOALS AND ACTUAL MEMBERS CUMULATIVE

| DROPPED CLUBS: 0          |    | 28 CLUBS OF 42 ADDED 1 OR MORE<br>NEW MEMBERS | GENDER DISTRIBUTION  MALE 716 (54.57%) |              |     |
|---------------------------|----|-----------------------------------------------|----------------------------------------|--------------|-----|
| DROPPED MEMBERS           |    |                                               | FEMALE                                 | 596 (45.43%) |     |
| DECEASED                  | 3  | CLICK HERE FOR CUMULATIVE                     | TOTAL FAMILY UNIT MEMBERS              |              | 448 |
| CLUB CANCELLED 0 OTHER 72 |    | MEMBERSHIP DATA                               | FAMILY MEMBERS PAYING HALF DUES        |              | 280 |
| TOTAL                     | 75 |                                               |                                        |              |     |