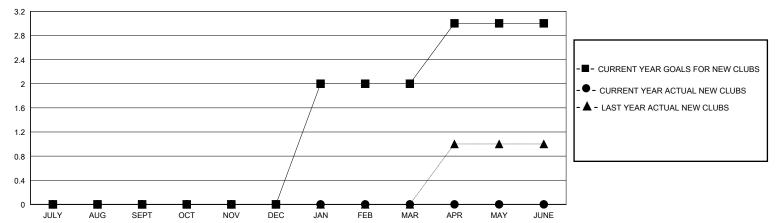

## District 301 B2

GMT: LOCATION PHILIPPINES GMT CA

| •             |               |             |               | • • • • • • • • • • • • • • • • • • • • |                        |                         |                                                    |  |  |
|---------------|---------------|-------------|---------------|-----------------------------------------|------------------------|-------------------------|----------------------------------------------------|--|--|
|               | Club          | s           |               | Members                                 |                        |                         |                                                    |  |  |
|               | RESULTS FOR   | R 2023-2024 |               | RESULTS FOR 2023-2024                   |                        |                         |                                                    |  |  |
| QUARTER       | NEW CLUB GOAL | NEW CLUBS   | DROPPED CLUBS | QUARTER MEME                            | BER GROWTH NET<br>GOAL | MEMBER GROWTH<br>ACTUAL | DROPPED<br>MEMBERS ACTUAL<br>(including transfers) |  |  |
| JULY/AUG/SEPT | 0             | 0           | 0             | JULY/AUG/SEPT                           | 20                     | 92                      | 29                                                 |  |  |
| OCT/NOV/DEC   | 0             | 0           | 0             | OCT/NOV/DEC                             | 10                     | 63                      | 46                                                 |  |  |
| JAN/FEB/MAR   | 2             | 0           | 0             | JAN/FEB/MAR                             | 10                     | 0                       | 0                                                  |  |  |
| APR/MAY/JUNE  | 1             | 0           | 0             | APR/MAY/JUNE                            | 10                     | 0                       | 0                                                  |  |  |

## GOALS AND ACTUAL NEW CLUBS CUMULATIVE